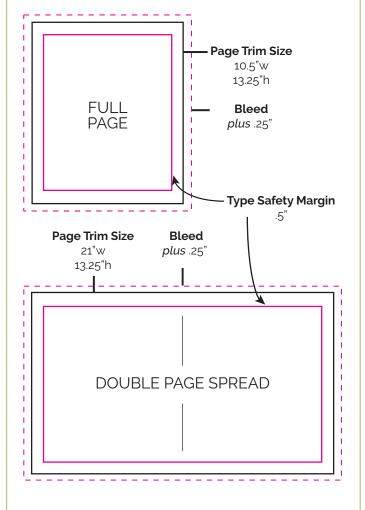

or ads/images that do not meet our requirements.

#### **FONT REQUIREMENTS**

When possible, **convert all fonts to outline**. Otherwise, please ensure that all necessary fonts are supplied.

#### **DELIVERY**

Please supply advertising files via file sharing or E-mail. For large file sharing, use Google Drive, WeTransfer or other large file sharing tools, and supply us with a link to your ad for download.

**Tara McLellan, Production Manager E-mail:** ads@onthebaymagazine.com

#### **PAYMENT TERMS**

- · All ads must be paid in full as of the date of publication
- Failure to submit material by deadline dates provided will result in a full charge for space booked
- A fee will be charged to offset the cancellation of a multi-issue buy.

# **AD SIZES**

# **FULL PAGE & DOUBLE PAGE SPREAD**



#### HALF PAGE, QUARTER PAGE & EIGHTH PAGE

HALF PAGE (Horizontal)

9.5"W 6"h

Do not include bleeds or cropmarks for these ad sizes. HALF PAGE (Vertical)

> 4.625"W 12.25"h

QUARTER PAGE

4.625"W

EIGHTH PAGE

> 4.625"W 2.875"h

# ON THE BAY

115 Hurontario Street, Suite 200, Collingwood, ON LgY 2Lg **Tel** 705-444-9192 **Toll-free** 1-888-282-2014 onthebaymagazine.com